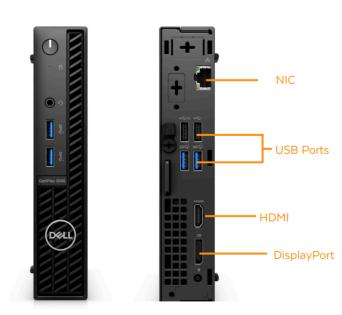

The TIZ2S is a micro-tower chassis featuring an INTEL Core i5-14500T CPU, 8 GB RAM and 2 TB of video storage. This appliance is benchmarked to manage up to five 1080p cameras offering 1,000 hours\* of video archive.

## TECHNICAL SPECIFICATIONS

MODEL NAME T1Z2S FORM FACTOR MICRO CAMERAS OS **UBUNTU LINUX 22.04 OS** STORAGE DRIVE M.2 2230 2TB PCIE NVME QLC SSD CLASS 25 INTEL CORE I5-12500T 24MB CACHE CORES 14 (6P + 8E) 20 THREADS SPEED 4.8 GHZ 8GB DDR5 MEMORY,1X8GB,5600,NON-ECC,SODIMM **MEMORY** HEIGHT X WIDTH X DEPTH 1.42" X 7" X 7.17" FREE STANDING MOUNTING 3 LBS **APPLIANCE WEIGHT** MOTHERBOARD OPTIPLEX 7020 MICRO MOTHERBOARD **POWER SUPPLY** 90 WATT A/C ADAPTER 1.000 HOURS\* VIDEO STORAGE